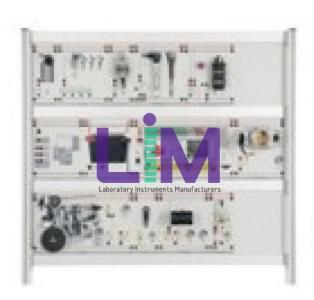

## **Technical Specification:**

This engine management system provides trainees with all the necessary components (engine control unit, sensors, actuators, power supply) for modular assembly and configuration.

The training unit consist:

Programmable control unit

Injection valves (manifold fuel injection)

Tank purge valve

Idle speed control valve

Knock sensor

Fuel pump

Drive unit with crankshaft, camshaft and engine temperature sensor

Lambda sensor (electrically heated)

Mass air flow sensor

Throttle position sensor

Air temperature sensor

Single spark ignition coil

Interactive Lab Assistant software.