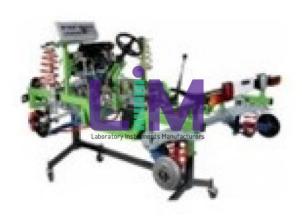

## **Description:**

Motorized Cut-Away Model Of Demonstration Chassis With Four Cylinder Engine, RWD

## **Technical Specification:**

The engine is cut at different locations in order to display its components like piston, cylinder, crank shaft, cam shaft etc.

Cutaway, an original engine with clutch and transmission, fixed on a mobile rack and be driven slowly by means of an electric motor.

This model easily moved in lab on caster wheel and coupled to 220/230V A.C single phase motor through a reduction drive unit.

The model include:

2.5 L, 4 stroke engine, turbo, 4 in-line cylinders

Air Intake System

Fuel system

Exhaust system

Lubrication system

Transmission system

Suspension system

Braking system

Steering mechanism

Electrical system

Differential :Hypoid Manual with detail explanation.