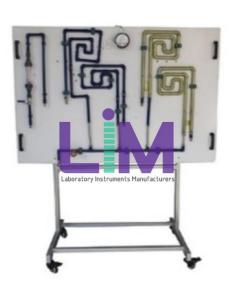

## **Technical Specification:**

Training panel for investigating the pressure losses in pipe fittings such as elbows and bends 4 different measuring sections, measured length of each section 2300mm, 10 elbows/bends Pressure measurement with annular chambers with electronic differential pressure gauge Flow rate measurement with Rota meter

Hose connections made using quick action coupling

Water feed via pressure reducer

Cold water connection

Differential pressure gauge with bleed measuring range: 0...2000mbar

supply: 9V, battery-operated

Rota meter: measuring range 150...1600ltr/h
Outlet pressure at pressure reducer: 0.5...2bar
Pipe sections: measured length: 2300mm
Pipe section 1: steel, 1/2", 90° elbow
Pipe section 2: steel, 1/2", 90° bend

Pipe section 3: copper 18x1mm, 90° elbow Pipe section 4: copper 18x1mm, 90° bend