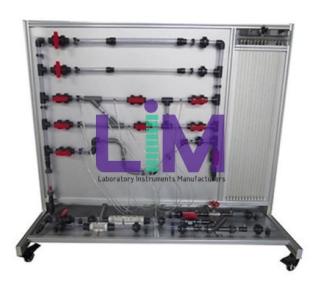

## **Technical Specification:**

Panel for the demonstration and visualization of friction loss. Investigation of the friction loss in pipe constrictions, elbows, bends, fittings

13-tube manometer

Circulating pump, 3 stages, max. 60W

13-tube manometer 1600mmWC

Flow rate measuring range: 0...1000ltr/h Supply tank: . 5ltr Circulating pump:

Max. flow rate: 60ltr/min,

Max. head 4m