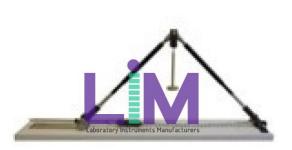

## **Technical Specification:**

The basic roof truss consists of two rafters or struts and a restraining tie. Both rafters are pivoted at their apex. The other end of one of the rafters is pivoted to a free standing base, whilst the remaining rafter end runs on ball bearings along a track.

When a load is hung from the apex, the free end of the rafter moves sideways, restrained by a spring balance

Both rafters also include spring balances so that all internal loads can be directly measured.

Table-top experiment for resolving forces and analysing their distribution in simple frameworks

Number of nodes and members: 3

Dial gauge

Set of weights.