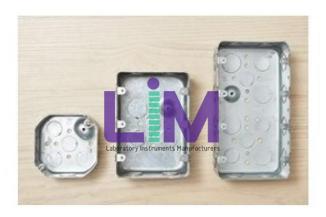

## **Technical Specification:**

Panels for Flush Mounted Civil Plants

Multi-layer wooden panel to be mounted on the
grid/strip panels, it is suitable for the in-wall wiring of civil installations, provided with 6 interconnected junction
boxes.