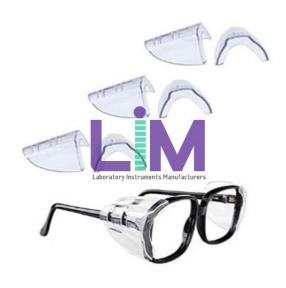

## **Technical Specification:**

Glasses Side Shields: Ergonomic design, perfect for most spectacle frames. Not only can it block wind and sand from entering, but it also has the characteristics of wear resistance, small size and light weight.

The package contains 12 pairs of safety glasses cover, which is enough to meet the needs of different occasions Soft Material: The side shields for glasses are made of anti-UV grade TPU elastomer material, soft texture, environmentally friendly, non-toxic. durable and practical, designed to absorb the energy of impact, provide comfortable protection for glasses safety glasses side shields

Protective Essential: The comfort cushion of eye glasses side shield provides excellent facial fitting. Mount the eyeglasses side shields on both sides of the glasses to prevent splashes from entering the eyes, protect your eyes to injuries from wind blown particulates

Fully adjustable side frames and clear side shields, fitted with replaceable lens.