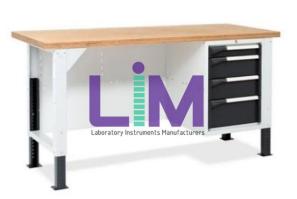

## **Description:**

System Workbench Beech and Steel 1400 x 800 with Cabinet

## **Technical Specification:**

System Workbench beech/steel 1400 x 800 with Cabinet

Table-top from 40 mm thick multiple-laminated beech veneer, sanded and thinly varnished.

W = 1400 mm, D = 800 mm, H = 750 mm

Steel support, steel cabinet with drawer and compartment with lock and key all metal parts powder coated Extremely durable and rigid.