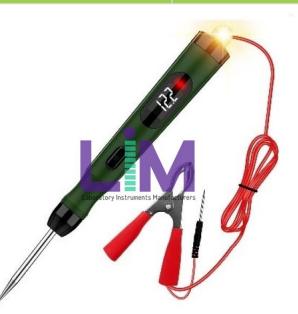

## Product Name :

Additional Hardware for Interactive Course Automotive Electrical Test Lamp

### **Description :**

Additional Hardware for Interactive Course Automotive Electrical Test Lamp

### **Technical Specification :**

Additional Hardware for Interactive Course Automotive electrical (Test lamp) Vehicle voltage tester. Max. current consumption 1.5 mA, suitable for finding faults in circuits with electronic components. Polarity indication via two LEDs. Nominal voltage range: 3...48 V Length of lead: 150 cm"