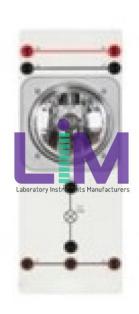

#### **Technical Specification :**

Additional Hardware for Interactive Course Pulse Wide modulated signals in automotive (Auxiliary lamp) "Auxiliary lamp to be used as a fog lamp, searchlight or for other auxiliary lighting purposes. Technical data: Operating voltage: 12V Headlamp: 55 W/H3 Inputs and outputs: 4mm sockets on panel.