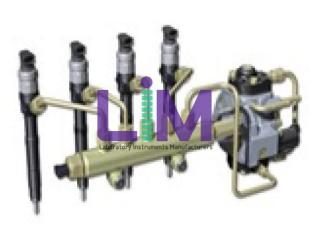

## **Technical Specification:**

Common Rail Diesel Injection System

Interactive Course: Common rail diesel injection system.

The course introduces modern common rail injection systems and typical injection pressures, procedures and quantities at their own pace. The course consists of an application software with animations and an experimental unit. The course covers theory and practical experiments by using software based virtual instruments in connection with the interactive, PC based training hardware.

## Training contents:

Requirements for diesel injection systems, Various designs of diesel injection systems, Design and function of a common rail system, Troubleshooting for a common rail system, Injection response: electromagnetic and piezo injectors, Low- and high-pressure circuits, Procedure for electrical testing of injectors, Familiarisation with hydraulic components of common rail systems

Including: Experiment unit Common rail diesel injection system.