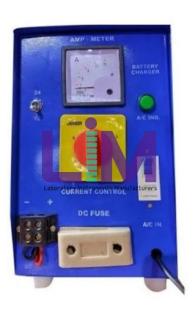

## Battery charger

The charger provides charging current at very low input voltage. It has an attractive digital display system for indicating battery voltage and charging current level intermittently after each 15 seconds. On completion of the charging of the batteries the charger automatically stops charging.

Input voltage: 230 volts.

Rechargeable voltage: 12 / 24 volts.

Reference capacity of the battery: Min. 92 Ah - Max. 210 Ah.

Fuse: 30A.

Dimensions (WxDxH): 26.5 x 20 x 22 cm.