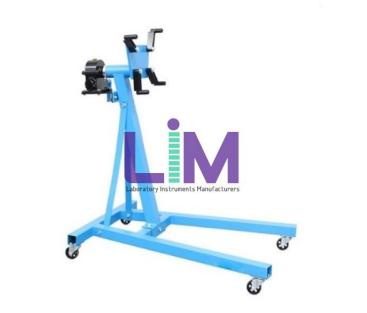

## Product Name : Engine Stand

#### Product Code : LIM-CAT-L0072-0003

# **Description**:

**Engine Stand** 

## **Technical Specification :**

**Engine Stand** 

Made of high quality steel and built to standards of quality and durability. 360° rotating head with gearing system for easy turning and obtaining the perfect angular position. 90° reduction gearbox with 'Worm Drive' system holds the load at any point during 360° rotation. Lead-free paint is applied after a thorough chemical cleaning to ensure a durable finish and prevent rust. The paint is oil, grease and dirt resistant for easy cleaning. Heavy-duty tubular construction with industrial-grade steel castors for easy manoeuvring. Mounting head has four adjustable arms with bolt holes for different load sizes. Load capacity up to 900 kg Head can be rotated through 360 Very stable due to 5 robust castors Easy to fold & space-saving Weight: 38 kg Dimensions: (LxWxH) 92 x 93 x 109 cm"