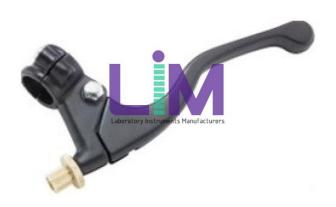

## **Description:**

Assembly Lever

## **Technical Specification:**

Assembly lever

Levers are Adjustable. Two Fingers Short Levers. Precision machined pivot bore to ensure a perfect fit. Take your brakes performance to the next level. Adjustable reach system provides the perfect lever position for all riders.

Incl. replaceable plastic support (thickness 5.5 mm) is fixed to the steel core with 3 screws

Material: tool steel, forged, hardened, chrome-plated

Length 380mm

Thickness with plastic protection: 10mm

Industry quality.