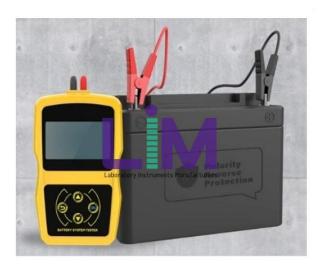

## **Description:**

Battery Tester With and Without Stress

## **Technical Specification:**

Battery tester with/without stress

For 12 volt batteries (lead acid, gel, wet cell, MF, VRLA, calcium, AGM and deep cycle batteries)

Automatic control of the complete test procedure by menu navigation

Checks battery condition, state of charge, internal resistance, cold start current value

With check function for starter battery, starter motor and charging circuit measurement Illuminated 5-digit LCD display