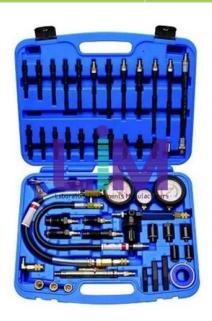

## **Description:**

Compression Pressure Measuring Petrol and Diesel Engine

## **Technical Specification:**

Compression pressure measuring petrol & diesel engine

Suitable for most petrol and modern HDI, TDCI, pump injector and older diesel engines

Quick coupling in straight or angled version

All gauges with rubber protection

Compression pressure test up to 50 bar (725 PSI) possible.

Quick couplings in straight and angled design.

Incl. Glow plug adapter for the following manufacturers: Alfa, BMW, Chrysler, Daewoo, Fiat, Ford, Hyundai, Isuzu, Land Rover, Mazda, Mercedes-Benz, Mitsubishi, Nissan, Opel, PSA, Renault, Saab, Suzuki, Toyota, VAG, Vauxhall and Volvo.

Incl. Injector adapters in M20, M22, M24 and for Ford Stanadyne injectors.

Incl. Spark plug adapters in M10, M12, M14 and M18.