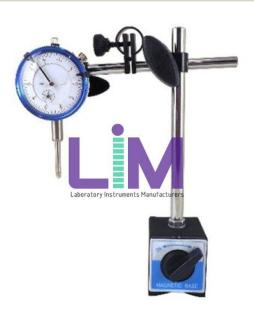

## **Description:**

Stand With Magnetic Base For Measuring Instruments Incl. Analog Dial Gauge

## **Technical Specification:**

Stand with magnetic base for measuring instruments incl. analog dial gauge

For clamping dial gauges

Swivelling bridge

Cross arm with joint and fine adjustment

With magnetic base that can be switched on and off

High adhesive force on smooth steel and cast surfaces

Also adheres to shafts

Foot with prismatic sole and backside ground stop surface

With measuring probe Ø 8 mm

Projection 180.0 mm

Function attributes 1 swiveling

Weight: 1800 g

Holding force n 600.0 N

Total height 280.0 mm

Magnetic base 60x50x55 mm

Dial gauge receptacle 8.0 mm

Tripod Ø 16.0 mm"