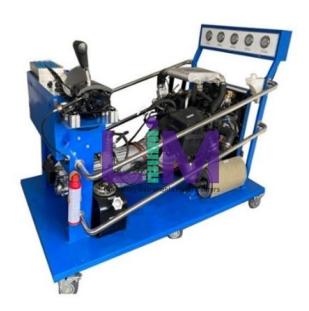

## **Technical Specification:**

Practice-relevant standard vehicle diesel engine, common rail (used)

CRDI (Common Rail Direct Injection) Simulator Equipment which has fuel, cooling, intake, exhaust panel so that allows theoretical training and experiments.

Easy to check and diagnose all faults that can happen in an actual vehicle system so that it's able to do effective education concerning maintenance system.

Diesel engine Common Rail

**OBD** Diagnostic

Vehicle is complete and engine system is full functional (also possible: accident damage or gear box damage) Focus is on the running engine!

Car will be prepared to take signals from sensors actuators.