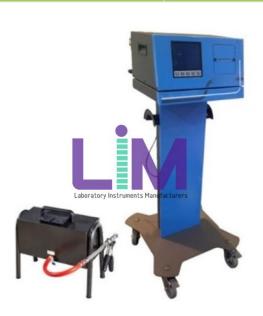

## **Technical Specification:**

Exhaust Gas Measuring Devices Gasoline Engine & Diesel Engine

Multi-fuel compatibility

LCD Screen

Azerty/Qwerty keyboard

Built-in thermal printer

Inductive RPM sensor

Piezo sensor

Oil temperature probe

Data security: OTC Lan | GIEG Lan

Mobile trolley

Gas Analyzer| Petrol Engines

4-gas analyzer| CO, CO<sup>2</sup>, HC, O<sup>2</sup>

Preheating time less than 5mn at 20°C

Condensation automatic extraction

Automatic auto 0 every 30mn, priority to measurement

Smokemeter | Diesel Engines

Comply with smoke emission PTI as well as workshops checks

Opacity curve display feature

Adjustment to 0 and automatic calibration No calibration needed Bluetooth (CAP1221) Dual mode Multiple gas check Technical inspection Supply 115-230V 1,5A | 47Hz to 63Hz.