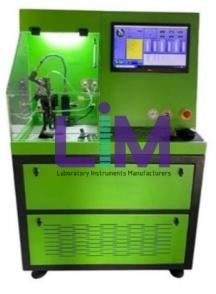

#### **Product Name :** Common Rail Tester Injector Return Flow

## **Technical Specification :**

Common Rail Tester Injector return flow rate Test equipment for return pressure measurement of piezo common rail injectors. Suitable for testing the quality of a common rail injector (good/bad statement). The devices have a transparent test block made of Plexiglas (6 test units), with which possibly existing air bubbles can be recognized. Incl. all common hose adapters. Automatic control of the test oil temperature. Computer controlled system. Manuel and automatic testing system. Test plan according to the injector number. Test reports for results and save reports. Safety glass which provides. large working space. Clamping set which the user can install injectors easily. Gas and fan cooling system.