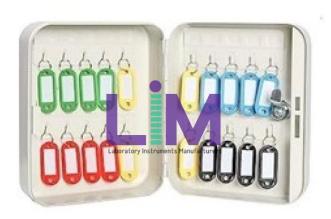

## **Technical Specification:**

Lockable Locks Station

24 hooks.

Capacity: 48 Locks or keys.

Made of painted high quality metal.

Plexiglas window.

Fixing accessories included.

Station is supplied without equipment.

Flexible Key Hooks: The lock boxes provide 20 and 48 hooks for your keys

Sturdy Metal Lock: The lock of box is made of metal completely to supply years of reliable use

Durable Design: Hardened steel construction provides durable and reliable protection against unwanted

intruders

Complete Accessories: The package includes mounting hardware, two keys to ensure stable installation onto

any wall.