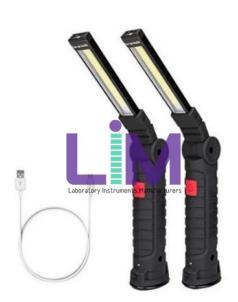

## **Technical Specification:**

Battery LED work/workshop light adjustable with magnet Features:

Charging via USB cable (matching USB charging cable included).

Rechargeable battery 3.7 Volt and 2200 mAh for long usage time

#### Scope of delivery:

Rechargeable LED work lamp / workshop light USB charging cable USB charging plug (5V 1A)

Luminous flux 10 to 600 lumens (stepless)
Power 10 Watt
LED number / LED technology 1 x 10W COB
Input voltage 230 Volt
Input frequency 50 Hz
Battery specifications 3.7 V / 2200 mAh
Lighting time (at full level) 2.0 - 3.0 hrs.
Charging time 3.0 hrs.
Charging technology USB cable
Cable length 1.2 m
Dimensions 388 x 47 x 46 mm
Energy efficiency class A+.