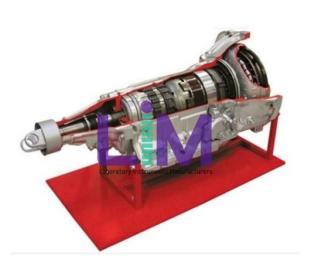

#### **Technical Specification :**

Automatic Gearbox Model in Exploded View incl. Lab assistance / interactive course Cut open are:

Housing, Transducer, torque converter lock-up clutch, oil pump, all clutches, all 3 planetary sets, hydraulic unit The following is demonstrated:

function of the converter, function of the lock-up clutch, Function of the freewheels, Function of the oil pump, Function of the parking lock, Function of the clutches and planetary sets, the solenoid valves and the hydraulic unit,