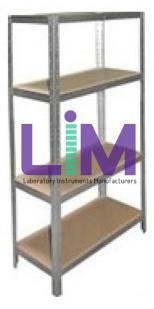

### Product Name : Shelving 200x100x50cn

#### **Description**:

Shelving 200x100x50cm

#### **Technical Specification :**

Shelving 200x100x50cm

Easy to assemble – the practical shelving system is quick to set up, because it is plugged together without screws.

Sturdy construction – galvanised steel with high material thickness, floor-friendly plastic feet.

Smart shelf system – order with system for your archive, storage rooms, office, household, basement, garage and workshop as well as storage for file folders or tools

Surface sendzimir galvanized.

4 shelves for loads up to 150 kg,

Height adjustment in 25 mm increments.

Shelving, Shelving Bulk Suppliers, Shelving Tools, Shelving Shelvings, Shelving Manufacturers, Shelving Suppliers from India, China, Kenya.