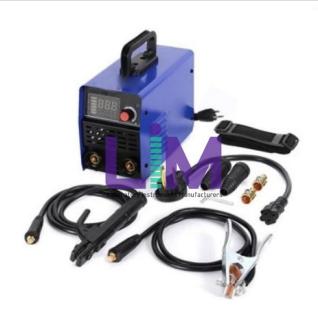

## **Technical Specification:**

Portable Arc welding machine

Powerful Welding Capability: With advanced IGBT inverter technology, this welder is capable of welding a variety of metals, including mild steel, stainless steel, cast iron, and more.

Portable and Convenient: With a compact design and easy-carry handle, this welder is perfect for use anywhere you need it. It's also energy-efficient, reducing damage to copper and iron and increasing welding frequency. Versatile Welding Options: This welder is suitable for welding a variety of metal materials, including stainless steel, mild steel, aluminum, and more.

Easy to Use: With a digital display LCD and included electrode holder, work clamp, input power adapter cable, and brush, this welder is easy to set up and use for all your welding needs.

Portable Arc welding machine DC inverter welder

Voltage: 220V Frequency: 50Hz

Rated duty cycle: 85%(250A)

Built in hot start Anti-stick: Yes Dig-arc force: Yes Kits includes:

1Pc: Arc welding machine

1Pc: Stick welding rod electrode holder

1Pc: Arc welding ground clamp 2Pcs: Quick plug