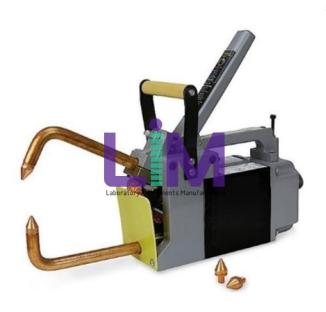

## Spot welder

Single Phase Design - Easily weld together different types of materials with the single phase design. Simple welding mechanism allows you to quickly insert the materials and press to weld.

Durable Welding Tips - Welding tips are constructed from high quality steel to get the perfect weld for materials that have a thickness.

Replacement Tips - Spot welder comes with extra pair of welding tips for multiple uses. Simply twist the tips off when they are ready to be replaced and screw on the new one.

Simple Lever Function - To perform welding applications, simply apply pressure and press down on the lever. Portable Design Machine - The attached handle allows you to quickly transport your spot welder to different job locations quickly.

Portable spot welder

Voltage: 220V Frequency: 50Hz

Outlet Voltage: 2.5KVA @50% duty cycle

Throat depth: 6inch

Weldable material: Uncoated mild, galvanized, or stainless sheet steel.