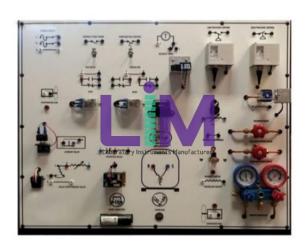

## **Technical Specification:**

Control board ,single phase compressor training unit

Consists of a single phase compressor with components necessary to demonstrate all common type of controls in refrigeration and air conditioning systems.

Electrical requirements: 220V,50Hz

Uses: R-134a refrigerant

Components are wired into the system with patch cords.

Shut-off valves in suction and pressure lines allow pressure to be varied to operate the low pressure control and high pressure cutout.

PSC (permanent split capacitors) and run capacitors are supplied for capacitor (capacitive) start systems. Includes operational manual