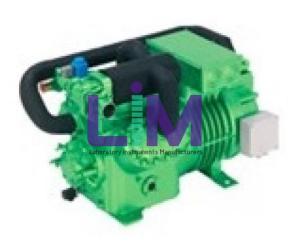

## **Description:**

Semi-Hermetic Two Piston Reciprocating Compressor

## **Technical Specification:**

Semi-hermetic two piston reciprocating compressor

Cut out from original compressor in a manner to expose all key important parts of the compressor.

In semi-hermetic compressors, the motor and compressor are not housed in a single shell. The motor and compressor are contained in different shells.

Compared with the hermetic compressor, the main difference is that the semi-hermetic compressor enclosure is bolted rather than welded.

This makes opening the compressor easier, which allows us to make repairs instead of having to replace the entire component.