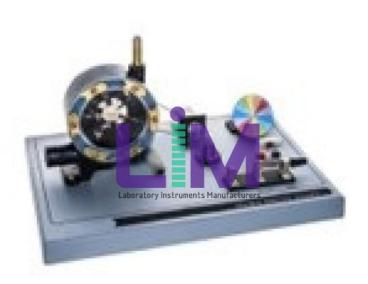

## **Technical Specification:**

These are essential as they enable modification of the output of each pipe and selection of the use of one or two pipes.

A turbine equipped with a Turbo wheel consisting of 20 buckets and two injection pipes with manual regulation of the needle openings.

This makes it possible to highlight aspects of the turbine's performance in accordance with changes to the output of the forced pipe and configuration of the injection pipes.

The whole operational part is mounted on a frame equipped with industrial casters.

A porthole window enables observation of the different hydraulic phenomena.

A multi-cellular centrifugal pump. A pipework assembly, flowmeter and pressure sensor enable simulation of the waterfall in the form of a forced pipe.