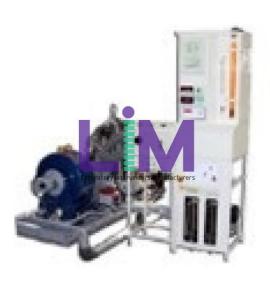

## **Description:**

Engine Test Bed with Instrumentation Dynamometer

## **Technical Specification:**

The setup consists of three cylinder, four stroke, Petrol (MPFI) engine connected to eddy current dynamometer for loading& is provided with necessary instruments for combustion pressure and crank-angle measurements. These signals are interfaced to computer through data acquisition device for Pe-PV diagrams.