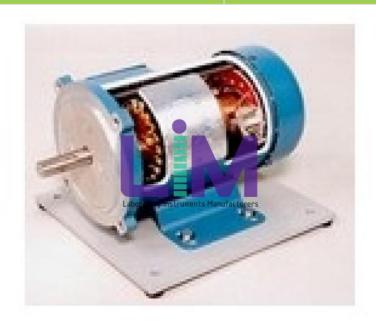

## **Description:**

**Cutaway Model of Motors** 

## **Technical Specification:**

Sectioning of an actual industrial electrical component (popular motor brands and models are chosen for industrial relevance, including selections from Leeson, Dayton, GE, Baldor, Marathon, WEG, Siemens, Leeson, and others).

Careful sectioning of full length of the device.

13-gauge, formed-steel, powder-coated mounting baseplate.

Provision for mounting on related DAC Worldwide bench, workstation, and storage products.