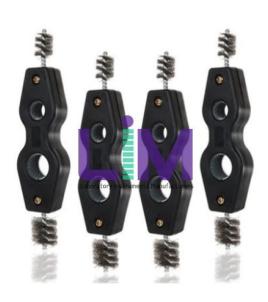

## **Technical Specification:**

Double-head can meet your different needs, each with 2 apertures and brush heads at both ends, the 2 apertures in the middle can be applied to clean the outer diameter of the pipe, the brush heads at both ends can be applied to derust the inner diameter and clean each other between the brushes.

Set of 4 brushes for cleaning tubes and fittings.

For tubes O.D. sizes ¼, 3/8, ½, 5/8.