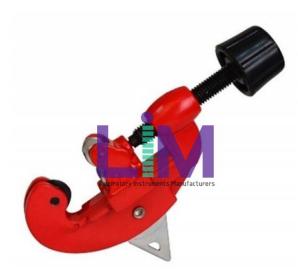

## **Technical Specification :**

Made of high quality metal, extremely sharp. The body of the tubing cutter is made of lightweight, durable aluminum alloy casting.

Adjustable knurled knode provide stronger grip when use, grooved guide rollers ensure square cuts more easy and labor saving, even if close to flared pipe end.

Use the portable tubing cutter to quickly and precisely cut pipe tubes by rovlve the pipe when compressing. Fold-away slide lock reamer deburring blade to clean any burrs left after cutting, also ensures a better connection.

Cuts copper, brass and aluminum tubing Capacity 3 to 28 mm Metal alloy die cast body

Steel rollers with flare cut off groove