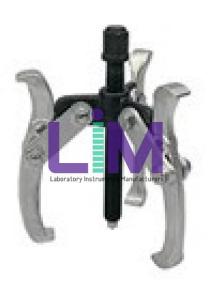

## **Description:**

Puller

## **Technical Specification:**

Industrial Reversible/Double-Ended Adjustable Used for the removal of gears, ball races, bearings, pulleys and sprockets from a drive shaft.

With reach capacities of 75, 100, 150 and 200mm.

All sizes have double-ended, adjustable, reversible legs and can be used for internal and external applications. Selection Always use a three jaw puller whenever possible.

This produces better load distribution across the jaws and easier and safer removal of the part.