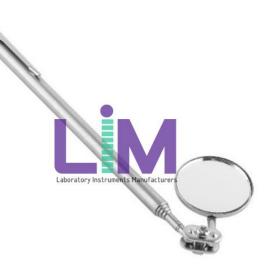

### **Description**:

**Telescopic Inspection Mirror** 

## **Technical Specification :**

High Quality: These inspection mirror are made from premium stainless steel and glass for long durability. 360 Rotating Inspection: 30mm or 50mm diameter mirror mounted on swivel ball joint for 360 degrees angle view. Great for household, electronics and workshop use.

Extra long: The mirror shaft can can be adjusted and the maximum length up to 600mm or so. Diameter: 30mm.